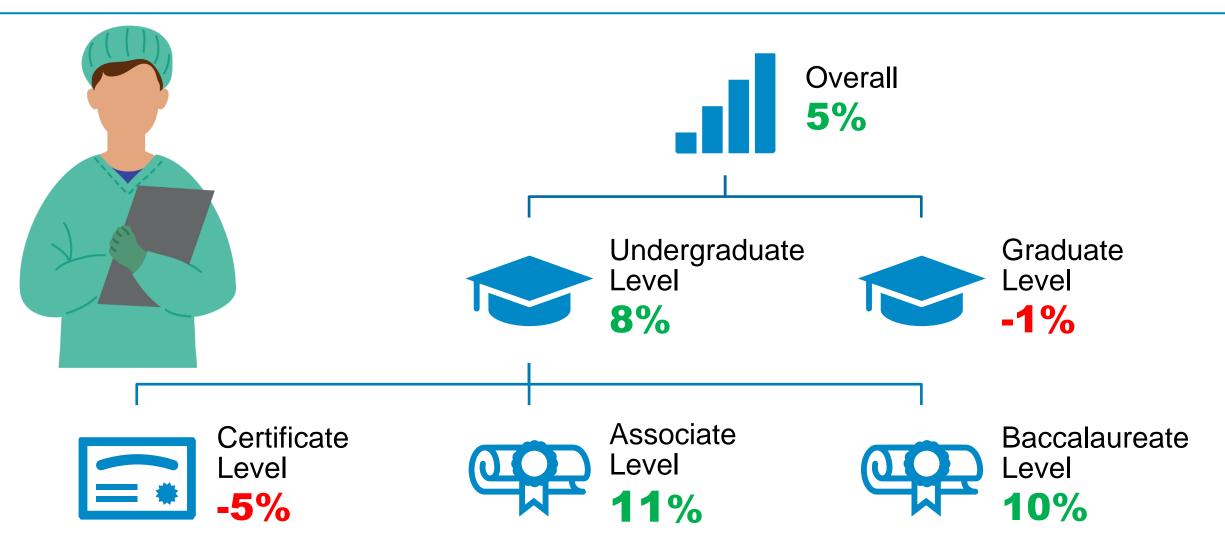

## **Increases in Health-Related Program Enrollment – All Students**

Fall 2023 to Fall 2024

Note: Preliminary Fall 2024 Enrollment Compared to final Fall 2023 Enrollment

Kentucky Council on Postsecondary Education