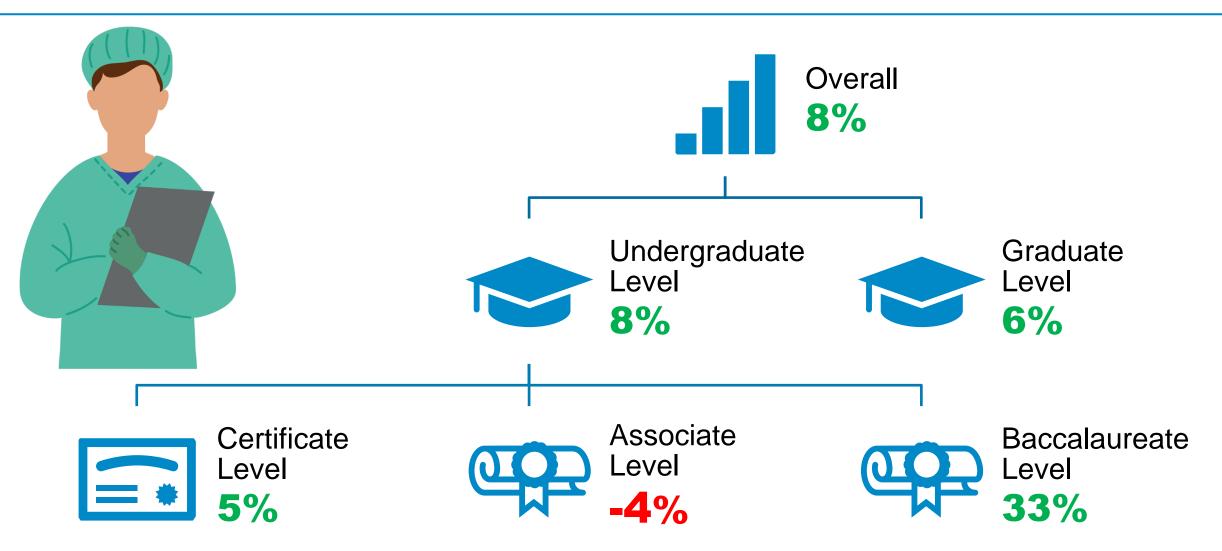

## Increases in Health-Related Program Enrollment – Appalachian Students

Fall 2023 to Fall 2024

Note: Preliminary Fall 2024 Enrollment Compared to final Fall 2023 Enrollment

Kentucky Council on Postsecondary Education