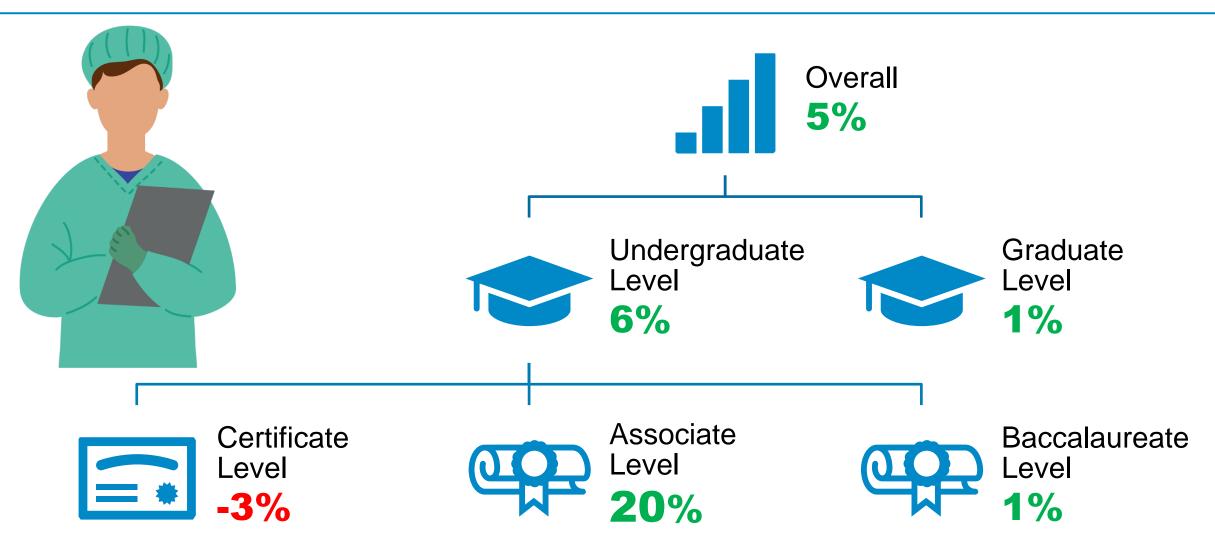

## Increases in Health-Related Program Enrollment – URM Students

Fall 2023 to Fall 2024

Note: Preliminary Fall 2024 Enrollment Compared to final Fall 2023 Enrollment

Kentucky Council on Postsecondary Education